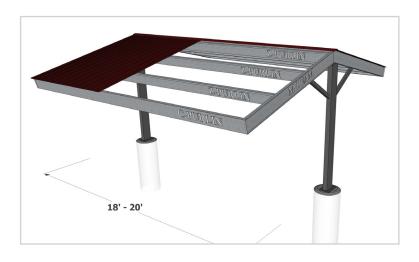

# CARPORT STYLE SINGLE COLUMN EVEN GABLE

#### **BEAMS**

10" deep A-992 Grade 50 Steel. Coating Options: Primed or Hot Dip Galvanized

# **PURLINS**

16 GA. Cold Rolled G-90 Galvanized Steel