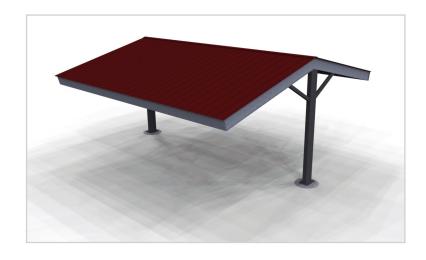

# CARPORT STYLE SINGLE COLUMN EVEN GABLE

# **ROOFING**

29 GA Roll formed, Exposed Fasteners, Galvanized Steel Panel with Siliconized Polyester or Kynar 500 Factory Applied Finish in a variety of colors with white underside.

# **OPTIONS**

Roof Slope
Hot Dip Galvanizing
Site Specific Layout and Configuration
Standing Seam Roof Sheeting
Soffit Under Sheeting
Metal End Panels
End Overhangs 1'
Solar