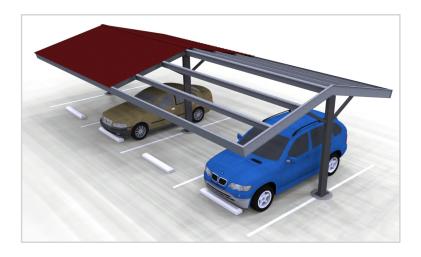

# CARPORT STYLE SINGLE COLUMN EVEN GABLE

# **ROOFING**

29 GA Roll formed, Exposed Fasteners, Galvanized Steel Panel with Siliconized Polyester or Kynar 500 Factory Applied Finish in a variety of colors with white underside.

# **OPTIONS**

Roof Slope
Hot Dip Galvanizing
Site Specific Layout and Configuration
Standing Seam Roof Sheeting
Soffit Under Sheeting
Metal End Panels
End Overhangs 1'
Solar