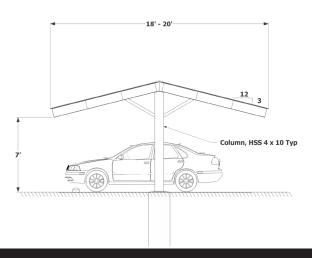

# CARPORT STYLE SINGLE COLUMN EVEN GABLE

# **DESIGN CRITERIA**

Wind Load: 90 MPH minimum Ground Snow Load: 30 psf minimum All Federal, State and Local codes reviewed.

# **COLUMNS**

HSS ASTM A-500 Grade B A-500 Coating Options: Primed or Hot Dip Galvanized

#### **BEAMS**

10" deep A-992 Grade 50 Steel. Coating Options: Primed or Hot Dip Galvanized