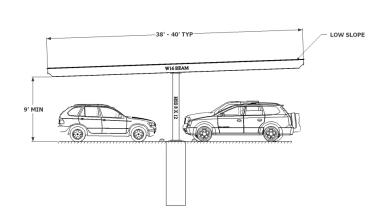

## **DESIGN CRITERIA**

Wind Load: 90 MPH minimum Ground Snow Load: 30 psf minimum All Federal, State and Local codes reviewed.

## COLUMNS

HSS ASTM A-500 Grade B Coating Options: Primed or Hot Dip Galvanized

#### BEAMS

Wide Flange A-992 Grade 50 Steel. Coating Options: Primed or Hot Dip Galvanized