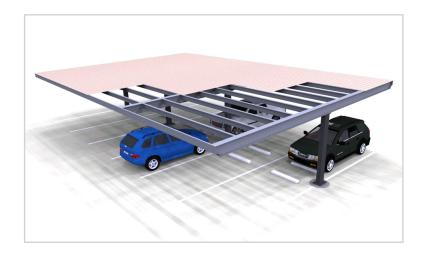

# CARPORT STYLE SINGLE COLUMN DOUBLE FLAT

## COLUMNS

HSS ASTM A-500 Grade B Coating Options: Primed or Hot Dip Galvanized

#### BEAMS

Wide Flange A-992 Grade 50 Steel. Coating Options: Primed or Hot Dip Galvanized

#### PURLINS

16 GA. Cold Rolled G-90 Galvanized Steel

## ROOFING

29 GA Roll formed, Exposed Fasteners, Galvanized Steel Panel with Siliconized Polyester or Kynar 500 Factory Applied Finish in a variety of colors with white underside.