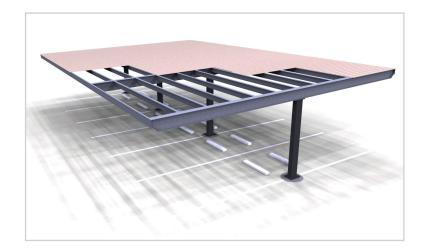

# CARPORT STYLE SINGLE COLUMN DOUBLE FLAT

## COLUMNS

HSS ASTM A-500 Grade B Coating Options: Primed or Hot Dip Galvanized

#### BEAMS

Wide Flange A-992 Grade 50 Steel. Coating Options: Primed or Hot Dip Galvanized

#### PURLINS

16 GA. Cold Rolled G-90 Galvanized Steel

## ROOFING

29 GA Roll formed, Exposed Fasteners, Galvanized Steel Panel with Siliconized Polyester or Kynar 500 Factory Applied Finish in a variety of colors with white underside.