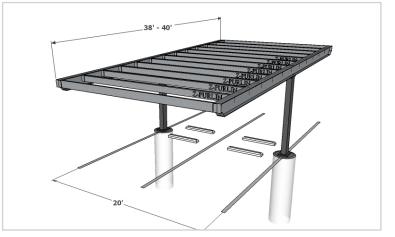

## COLUMNS

HSS ASTM A-500 Grade B Coating Options: Primed or Hot Dip Galvanized

#### BEAMS

Wide Flange A-992 Grade 50 Steel. Coating Options: Primed or Hot Dip Galvanized

#### PURLINS

16 GA. Cold Rolled G-90 Galvanized Steel